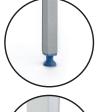

**Stability:** adjustable jacks without visible threading (hygienic).

**Many accessories:** rear protection bar, floor and wall fixing plate, separations.