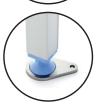

**Stability:** adjustable jacks without visible threading (hygienic).

**Many accessories:** rear protection bar, floor and wall fixing plate, separations.