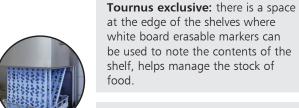

## SHELVING







**New shelf:** Innovative design. Overhanging shelves cover up the upper part of the aluminium bar, for an optimal fit.



**Hygienic:** removable shelves, machine washable up to 90°C.





**Load resistance:** 200 kg evenly distributed per level.



**Modular:** in line or corner type assembly.



**Easy:** 2 hooks per tier whatever the width 400, 500 or 560 mm.

**Optimum accessibility:** the corner hook does away with the upright so as to store products in the corner. Easy floor cleaning



**Stability:** adjustable jacks without visible threading (hygienic).



**Many accessories:** rear protection bar, floor and wall fixing plate, separations.