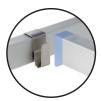

**Modular:** in line or corner type assembly.

**Easy:** 2 hooks per tier whatever the width 400, 500 or 560 mm.

**Optimum accessibility:** the corner hook does away with the upright so as to store products in the corner. Easy floor cleaning

**Stability:** adjustable jacks without visible threading (hygienic).

**Many accessories:** rear protection bar, floor and wall fixing plate, separations.