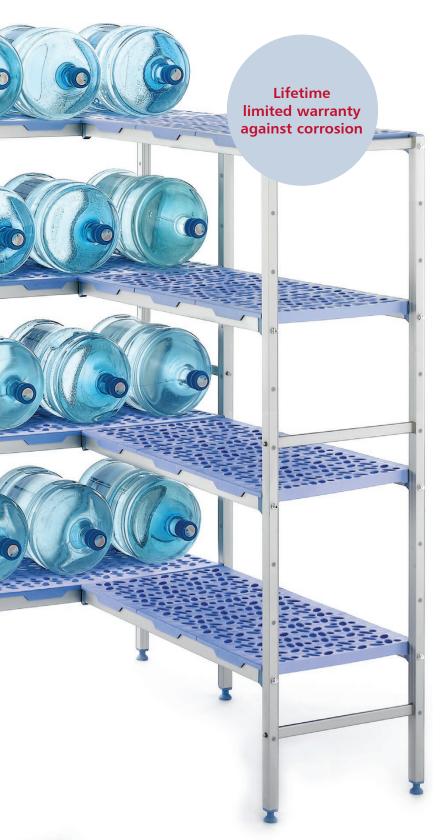

## SHELVING

**New shelf:** Innovative design. Overhanging shelves cover up the upper part of the aluminium bar, for an optimal fit.

**Hygienic:** removable shelves, machine washable up to 90°C.

**Load resistance:** 200 kg evenly distributed per level.

**Modular:** in line or corner type assembly.

**Easy:** 2 hooks per tier whatever the width 400, 500 or 560 mm.

**Optimum accessibility:** the corner hook does away with the upright so as to store products in the corner. Easy floor cleaning

**Stability:** adjustable jacks without visible threading (hygienic).

**Many accessories:** rear protection bar, floor and wall fixing plate, separations.