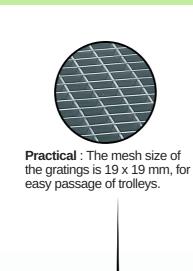

**Option**: stainless grating non-slip

High throughput: 4 litres per second.

Easy cleaning:

- removable siphon with O-ring to make the cleaning easier.
- standard off-center outlet to make the access easier under the frying pans and stationary kettles.