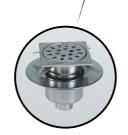

## **FLOOR DRAINS**

Wide range: 280 standards models with adjustable bowl or single-piece bowl, vertical or horizontal outlet and center or off-venter outlet.

Security:
Garantie décennale:
press-drawn with no weld.
Power supply: equipotential bond.

Small reserve holes: No recess is required in the concrete slab flooring to install vertical drain systems. A reserved hole or core drilling of Ø 225 mm suffices.

- distributed load : 3 t/m<sup>2</sup> - concentrated load : 750 kg