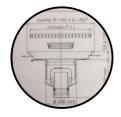

Small reserve holes: No recess is required in the concrete slab flooring to install vertical drain systems. A reserved hole or core drilling of Ø 225 mm suffices.

- distributed load : 3 t/m<sup>2</sup> - concentrated load : 750 kg