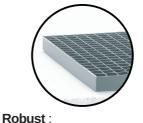

## **FLOOR DRAINS**

Wide range: 280 standards models with adjustable bowl or single-piece bowl, vertical or horizontal outlet and center or off-venter outlet.

Security:
Garantie décennale:
press-drawn with no weld.
Power supply: equipotential bond.

**Option**: stainless grating non-slip

High throughput: 4 litres per second.

Easy cleaning:

- removable siphon with O-ring to make the cleaning easier.
- standard off-center outlet to make the access easier under the frying pans and stationary kettles.