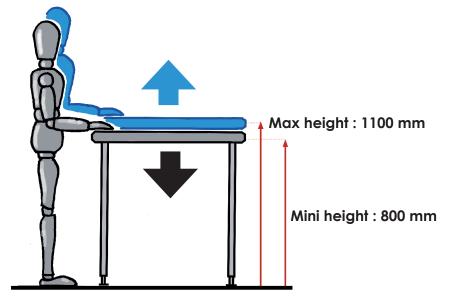

### Be at the best level—

Ergonomix is an adjustable worktop. It allows everyone to work at a height that suits them, depending on their size or the task. Ergonomix helps reduce the risk of musculoskeletal injury, a leading cause of work absence.

#### EASY TO USE

Manual operation of the crank makes it possible to raise or lower the platform according to the user's needs. There is no electrical connection required.