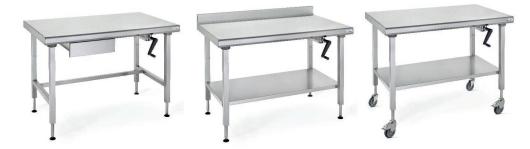

## WIDE RANGE

Ergonomix, **40 available models**: free-standing worktop, worktop with upstand, with or without lower shelf and with or without wheels. Ergonomix can also be equipped with an optional drawer.