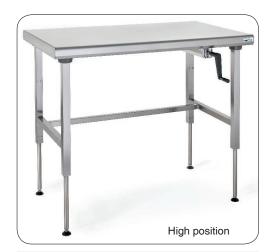

### Be at the best level—

Ergonomix is an adjustable worktop. It allows everyone to work at a height that suits them, depending on their size or the task. Ergonomix helps reduce the risk of musculoskeletal injury, a leading cause of work absence.

#### EASY TO USE

Manual operation of the crank makes it possible to raise or lower the platform according to the user's needs. There is no electrical connection required.