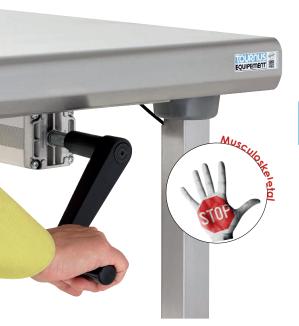

### Be at the best level—

Ergonomix is an adjustable worktop. It allows everyone to work at a height that suits them, depending on their size or the task. Ergonomix helps reduce the risk of musculoskeletal injury, a leading cause of work absence.

#### EASY TO USE

Manual operation of the crank makes it possible to raise or lower the platform according to the user's needs. There is no electrical connection required.

#### ERGONOMIC

After adjusting the height, the crank can be folded under the worktop, avoiding the risk of snagging or shocks.

#### STABLE AND SOLID

The robust pump and cylinder guidance system combine with the welded and reinforced table frame, to ensure perfect worktop stability during ascent, descent and use.