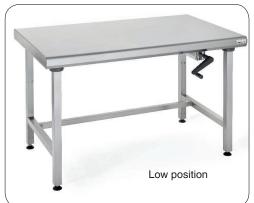

### Be at the best level—

Ergonomix is an adjustable worktop. It allows everyone to work at a height that suits them, depending on their size or the task. Ergonomix helps reduce the risk of musculoskeletal injury, a leading cause of work absence.

#### EASY TO USE

Manual operation of the crank makes it possible to raise or lower the platform according to the user's needs. There is no electrical connection required.