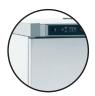

# CONNECTED ROLL'SERVICE

HEATED TEMPERATURE HOLDING BANQUET TROLLEY

New touch control panel with more functionality: Temperature recording in the cabinet for traceability. This data can be retrieved via a USB port on the control panel. Recording of electricity consumption.

# Easy, accessible control of functions and settings:

Temperature control (range from 30°C to 85°C), humidity control (35 % to 50 %), IP 25.