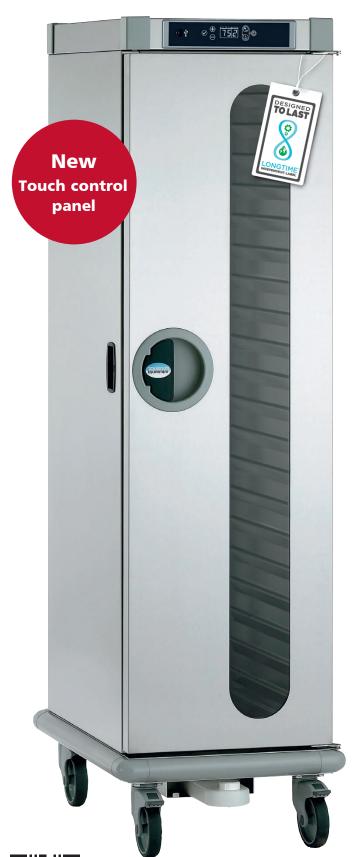

# CONNECTED ROLL'SERVICE

HEATED TEMPERATURE HOLDING BANQUET TROLLEY

New touch control panel with more functionality: Temperature recording in the cabinet for traceability. This data can be retrieved via a USB port on the control panel. Recording of electricity consumption.

### LONGTIME® certified:

Robust, reliable and repairable.

# Easy, accessible control of functions and settings:

Temperature control (range from 30°C to 85°C), humidity control (35 % to 50 %), IP 25.

### **Unrestricted loading:**

A 270° opening door & a locking system to keep the door open.

## **High Mobility:**

4 swivel wheels, 2 with brake

Non-marking shock proof surround: Some models feature a bumper rail to protect the cabinet and its surrounding.