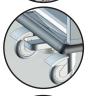

## **High Mobility:**

4 swivel wheels, 2 with brake

Non-marking shock proof surround: Some models feature a bumper rail to protect the cabinet and its surrounding.