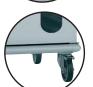

## **High Mobility:**

4 swivel wheels, 2 with brake

Non-marking shock proof surround: Some models feature a bumper rail to protect the cabinet and its surrounding.