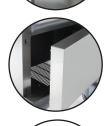

#### Easy to load:

Wide door opening up to 270°. Easier loading thanks to the new door stay system in open position.

# **ROLL'FRESH**

REFRIGERATED TEMPERATURE HOLDING BANQUET TROLLEY

Press-drawn sliders.

Built-in evaporator located in the upper part