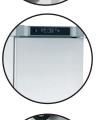

# New touch control panel with more functionality:

Temperature recording in the cabinet for traceability. This data is retrieved via a USB port on the control panel.

Recording of electricity use

**2 side handles** for guiding and a back bar to make shifting easier.