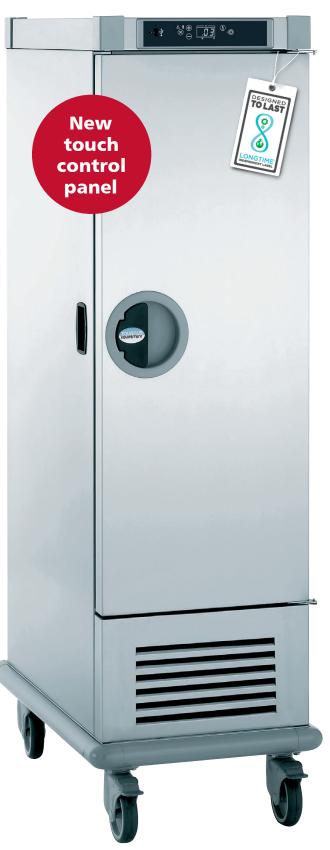

# **ROLL'FRESH**

REFRIGERATED TEMPERATURE HOLDING BANQUET TROLLEY

Press-drawn sliders.

Built-in evaporator located in the upper part

#### Easy to load:

Wide door opening up to 270°. Easier loading thanks to the new door stay system in open position.

#### Maintenance:

Refrigeration unit located in the lower part. Lower centre of gravity, removable sides: easy maintenance and cleaning

# New touch control panel with more functionality:

Temperature recording in the cabinet for traceability. This data is retrieved via a USB port on the control panel.

Recording of electricity use

**2 side handles** for guiding and a back bar to make shifting easier.

### **Ergonomics:**

Generously dimensioned handle with an exclusive design

## Easy handling:

4 swivel wheels including 2 with brakes.

**Non-marking shockproof surround:** protection of the cabinet and its surroundings.

Flash on our documentation!

Available during 2023