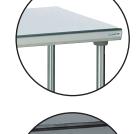

## TABLES

**Rigid**:

Work surface 1.5 mm thick with double sided laminate panel, and aluminium profile frame.

**Comfort:** Sound absorbent panel.

Easy assembly:

Patented system
Sturdy assembly:

Easy self-locking push fitting.

The welded corners of the lower shelf and the work surface ensure a resistant assembly.

Lower shelf with rounded edges and welded corners.

**Health and safety:** Easy cleaning thanks to streamlined corners