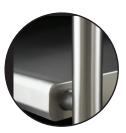

The welded corners of the lower shelf and the work surface ensure a resistant assembly.

Lower shelf with rounded edges and welded corners.

**Health and safety:** Easy cleaning thanks to streamlined corners

**Aesthetics:** Rounded edges. Quality finish.

**Stability:** Adjustable polyamide jacks with rubber pads.

**Modular:** Instant assembly of drawers in all positions on profile frame, possible at any time.