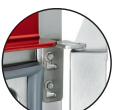

## Easy maintenance

with 10 and 15 levels.

**Security:** grid stability once they are inserted at 25% thanks to embossing.

**Compact:** width 665 mm, compactness.

Watertightness of the door: no water can leak out during heating.