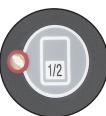

Energy saving: "Half load" button.

by "standard" fuse.

**Reliability:** 

Modularity: reversible door

process.

LONGTIME® certified. Robust,

Simple use of the control panel:

Continual display of the remaining