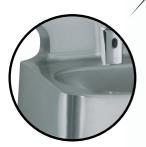

## TS2000N HAND-WASHBASIN

Wide choice : manual, electronic soap dispenser, soap pump.

Easier installation : thanks to the fixing strip at the rear of the splashback.

**Eye-catching :** one-piece. The basin, lip and blacksplash assembly is made in one piece. Streamlined design.

**Hygienic :** oversize basin (350x275 mm, depth 80 mm).

**Insert bin :** This recess allows straightformaward installation of the wash basin, regardless of the room taken up by the water inlet and evacuation pipe.