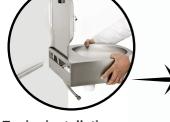

## TS2000N HAND-WASHBASIN

Wide choice : manual, electronic soap dispenser, soap pump.

Easier installation : thanks to the fixing strip at the rear of the splashback.

**Eye-catching :** one-piece. The basin, lip and blacksplash assembly is made in one piece. Streamlined design.

TOURNUS EQUIPEMENT - 25 Avenue Jean Moulin - CS20005 F71700 TOURNUS Tél : +33 385 274 242 - www.tournus.com/en/

Complete : comes as standard

with nail brush, bin, electronic tap, connection hoses, sink pipe

trap and wall bracket.