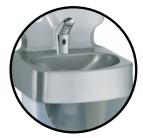

## TS2000N HAND-WASHBASIN

Wide choice : manual, electronic soap dispenser, soap pump.

Easier installation : thanks to the fixing strip at the rear of the splashback.

**Eye-catching :** one-piece. The basin, lip and blacksplash assembly is made in one piece. Streamlined design.

Also available with kneeoperated tap.

The Tournus

assets

**Ergonomic :** tap with infra detection cell made in France.

Sustainable development : Reduced water consumption thanks to immediate stop of flow on removal of hands.

**Hygienic :** oversize basin (350x275 mm, depth 80 mm).

**Insert bin :** This recess allows straightformaward installation of the wash basin, regardless of the room taken up by the water inlet and evacuation pipe.