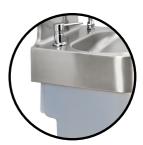

## TS2000N HAND-WASHBASIN

Wide choice : manual, electronic soap dispenser, soap pump.

Easier installation : thanks to the fixing strip at the rear of the splashback.

**Eye-catching :** one-piece. The basin, lip and blacksplash assembly is made in one piece. Streamlined design.

**Hygienic :** oversize basin (350x275 mm, depth 80 mm).

**Insert bin :** This recess allows straightformaward installation of the wash basin, regardless of the room taken up by the water inlet and evacuation pipe.